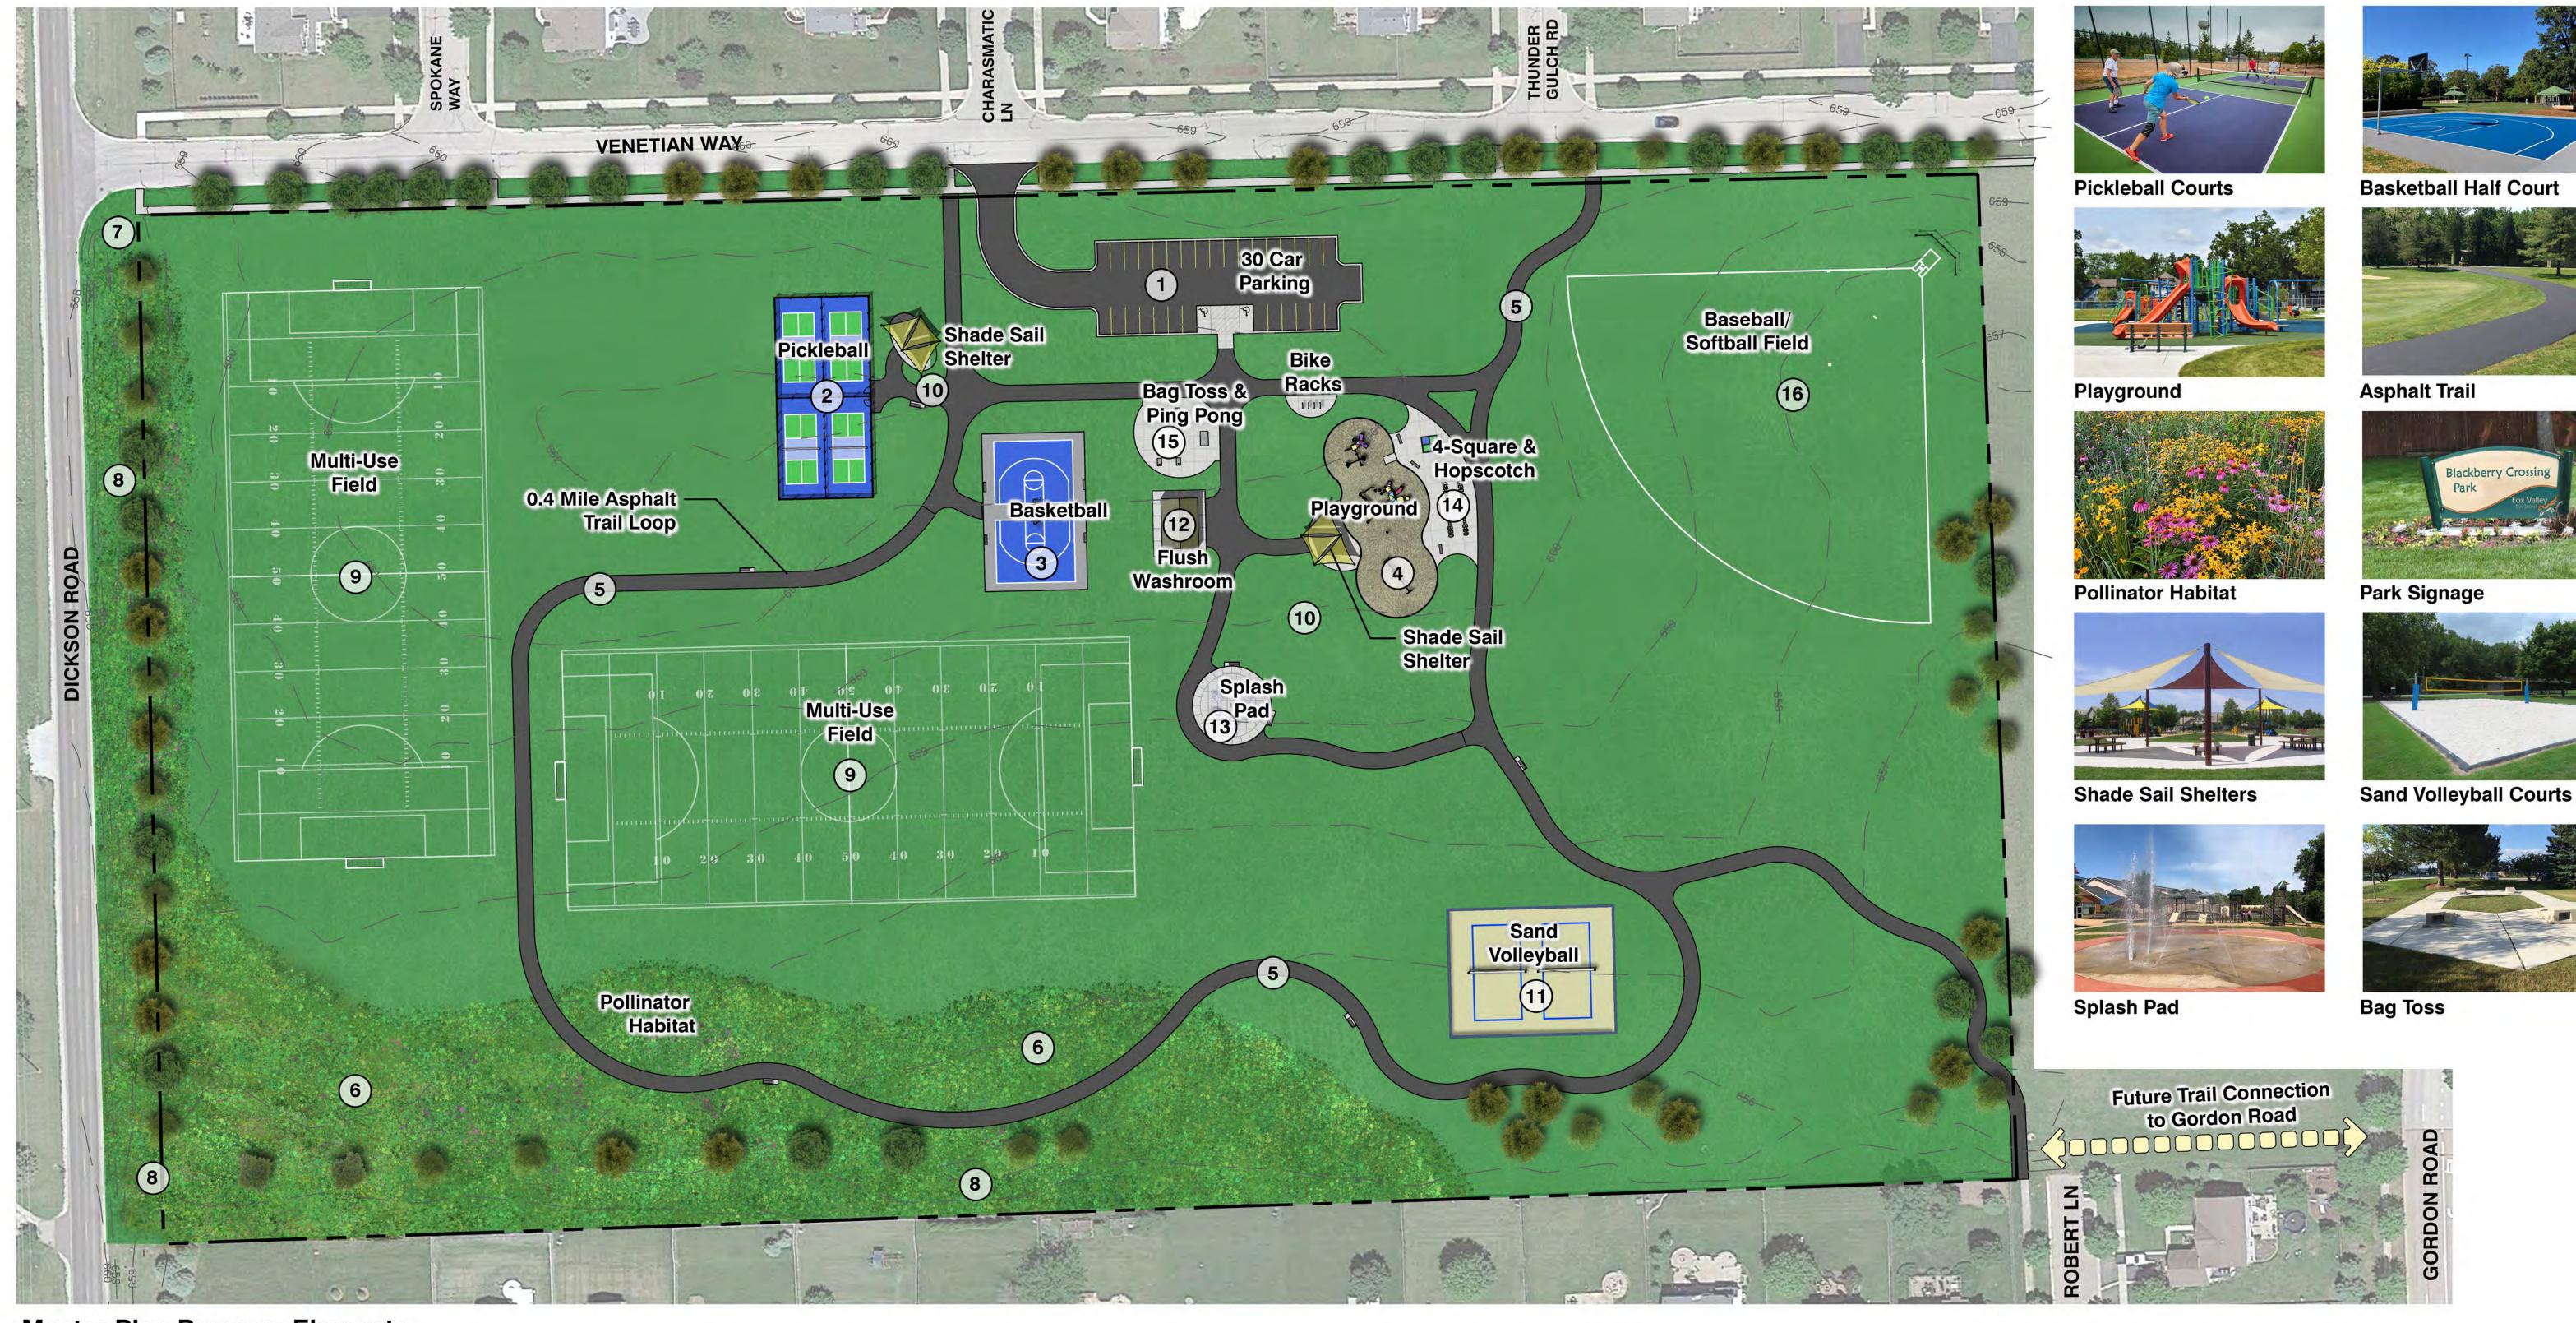

## **Master Plan Program Elements**

- New Asphalt Parking Lot with 38 total spaces with 2 ADA spaces & Emergency Vehicle Access
- 4 Pickleball Courts and Fencing
- 3 2 Basketball Half-Court Areas

- 9,125 Square Foot Accessible Playground with Play Structures for 2-5 year olds and 5-12 year olds
- Asphalt Trail with Connection to Venetian Way and Robert Lane with Future Connection to Gordon Road
- (6) 2-Acre Pollinator Habitat Improvement
- 7 Park Identification Signage

- Stormwater Management Improvements to Existing Swale along Dickson Road and along South **Property Line**
- 9 2 Multi-Purpose Athletic Fields
- (10) 2 ShadeSail Shelter Areas with Picnic Tables
- (11) 2 Sand Volleyball Courts
- Flush Restroom Building with Drinking Fountain and Bottle Filler
- 1,250 Square Foot Splash Pad

- 5,000 Square Foot Concrete Plaza with 4 Square and Hopscotch Play Areas
- Concrete Plaza with Concrete Bag Toss and Ping Pong Table

**Blackberry Crossing West Park** Montgomery, Illinois

**Master Plan** September 2022

(16) Improvement to Existing Baseball/Softball Field