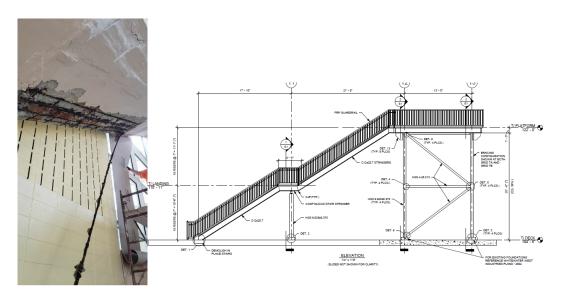

Jennifer Paprocki

**11.3** Approval of 2022 Financial Year Budget and related documents as presented in the amount of \$43,672,836.

Jennifer Paprocki

- Approve the repairs utilizing the City of Aurora Job Order Contract for the Vaughan Athletic Center Leisure Staircase Repairs in amount of \$418,452.35 to F.H. Paschen, and ratification of permits and previous emergency design totaling \$56,013.56 to the City of Aurora and F.H. Paschen.