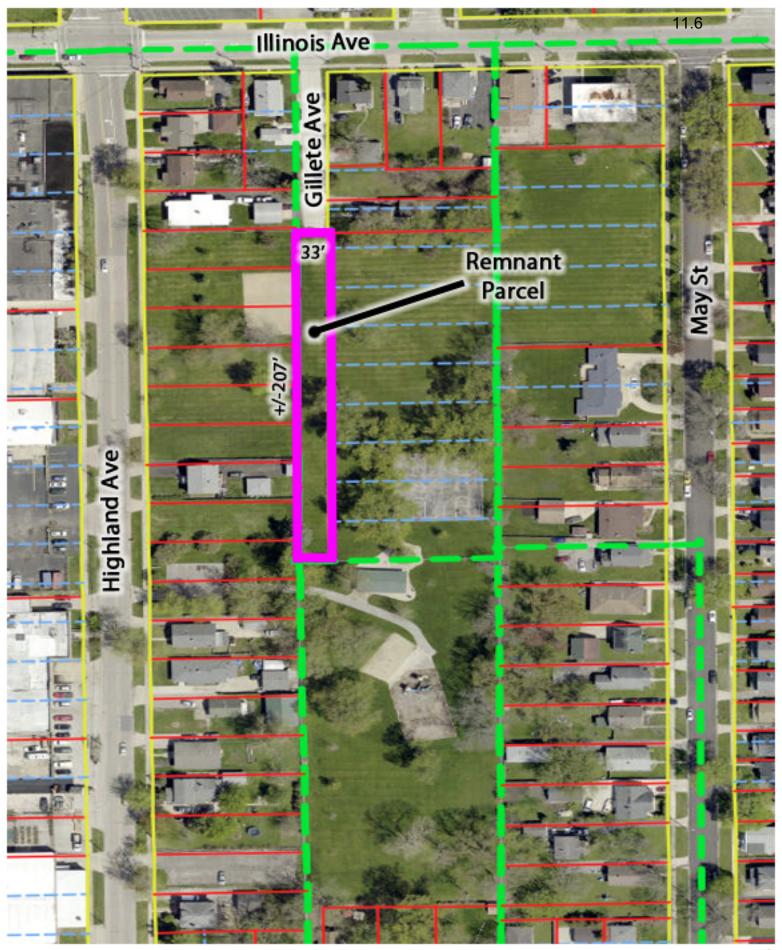

Jeff Palmquist

11.6 Approve the Intergovernmental Agreement for Land Conveyance between the Fox Valley Park District and the City of Aurora for the transfer of the 0.16-acre vacated Gillette Avenue right-of-way within Walters Park to the Fox Valley District.