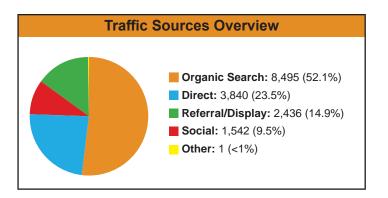

| 12,270 | 11,631      | 2,331 | 2,640                    | 1,246 | 731            | 232   | 195      | 193    | 158   |
| % of New Visitors                                            | 24.8%    | 76.8%    | 74.2%           | 23.2%  | 78.4%       | 22%   | 76.8%                    | 19.6% | 82.6%          | 12.5% | 86.3%    | 11.5\$ | 91.9% |
| Bounce Rate                                                  | 44.7%    | 46.5%    | 46.6%           | 40.8%  | 41%         | 52.8% | 50.8%                    | 43.8% | 44%            | 68.6% | 73.2%    | 63.3%  | 59.5% |
| Avg. Duration of Session                                     | 1:48     | 1:49     | 1:47            | 1:45   | 1:50        | 1:37  | 1:40                     | 1:27  | 1:32           | 0:35  | 0:44     | 0:43   | 1:11  |



| Content Overview                |           |                |  |  |  |  |  |  |  |  |  |
|---------------------------------|-----------|----------------|--|--|--|--|--|--|--|--|--|
| Pages                           | Pageviews | % of Pageviews |  |  |  |  |  |  |  |  |  |
| FVPD Homepage                   | 12,476    | 27.5%          |  |  |  |  |  |  |  |  |  |
| Blackberry Farm Homepage        | 11,758    | 39.6%          |  |  |  |  |  |  |  |  |  |
| Blackberry Farm Holiday Express | 9,465     | 8.3%           |  |  |  |  |  |  |  |  |  |
| FVPD Vaughan Athletic Center    | 6,085     | 13.4%          |  |  |  |  |  |  |  |  |  |
| Blackberry Farm Special Events  | 2,465     | 8.3%           |  |  |  |  |  |  |  |  |  |





## **Digital Footprint at-a-glance**

Easy to see numbers