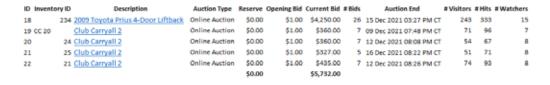

es              | USD  | \$3,800.00  | 38   | 8-Oct-21         |
| 3 | 16 | Cart 3       | Club Car Turf 2 XRT                    | All Terrain Vehicles              | USD  | \$3,125.00  | 58   | 29-Nov-21        |
| 4 | 17 | Exer         | 2 pieces of exercise equipment         | Exercise Equipment                | USD  | \$1.00      | 1    | 27-Nov-21        |
| 5 |    |              |                                        |                                   |      | \$58,508.10 |      |                  |
|   |    |              |                                        |                                   |      |             |      |                  |

The sale of the equipment via <a href="www.govdeals.com">www.govdeals.com</a> conducted in FY 2021 is currently ongoing in December.



I recommend to the Board of Commissioners ratify the sale of surplus property for FY 2021 as presented.



FROM: Jeff Palmquist, Director of Planning

DATE: December 13, 2021

RE: Stuart Sports Complex Farmland License Agreement.

Since 2011, the undeveloped portion of the Stuart Sports Complex has been farmed by Gene Feldott and his brother Ray under the terms and conditions of a license agreement between the District and Feldott. The District originally awarded farming rights to Feldott following a sealed bid process. The Feldott family also owns and farms the acreage directly west of the existing Stuart Sports Complex fields.

In 2012, at the end of the term of the original agreement, only 20 acres remained available for farming as a result of the expansion of the Stuart Sports Comple