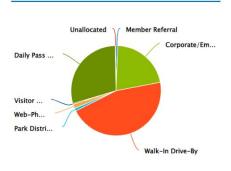

enewal     | 5   |  |
| Total       | 266 |  |
|             |     |  |

| People    | 11/01/2021 - 11/30/2021 🔻 |
|-----------|---------------------------|
| Enquiries | 266                       |
| Tours     | 285                       |
| Sales     | 222                       |

| Activity 1       | 1/01/2021 - 11/30/2021 🔻 |
|------------------|--------------------------|
| Attempted Calls  | 12                       |
| Spoke to         | 3                        |
| SMS              | 118                      |
| Emails           | 0                        |
| Total Appointmen | ts Booked 161            |

# Monthly Sales: 222 November 2021 〈 > November 2021 〈 > November 2021 〈 > Sales Actual

### Leads by Contact Method



# **Enquiry Tour Sale**



#### Leads by Marketing Source



#### **Recreation Department Board Briefs:**

#### Fox Fitness - Eola / Prisco / Vaughan / Copley

#### **Group Exercise Group Exercise**

Fox Fitness had 3,287 participants between the three locations in November which is an increase of 225 participants when compared to October 2021. BARRE classes are a new format that was introduced on the September Group Exercise schedule and they have been very popular with members. Since introducing in September, we have had 356 participants take a class at both the Vaughan and Eola locations.

#### **Personal Training**

Fox Fitness performed 291 personal training sessions in November which is 4 more than October 2021. Fox Fitness had 81 participants enrolled in a paid fitness program in November.

#### Membership / GymSales - Capture and Convert L