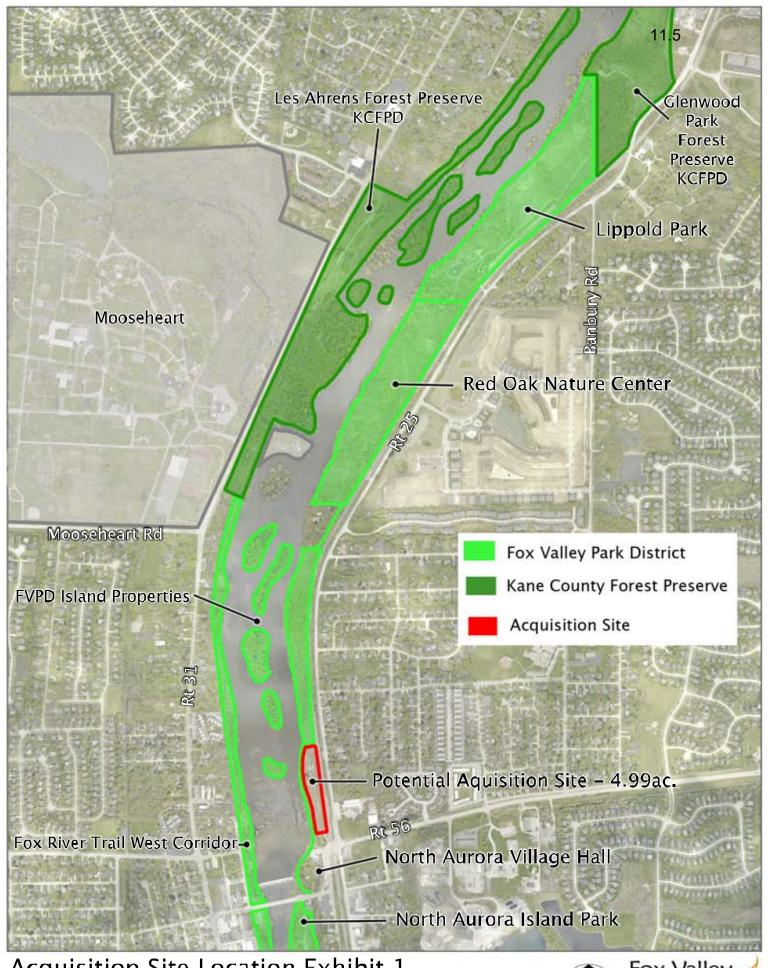

  John Kramer
- 11.5 Approve the Agreement for Purchase of Real Estate between The Conservation Foundation and the Fox Valley Park District for the purchase of the 4.99 acre riverfront property in North Aurora.