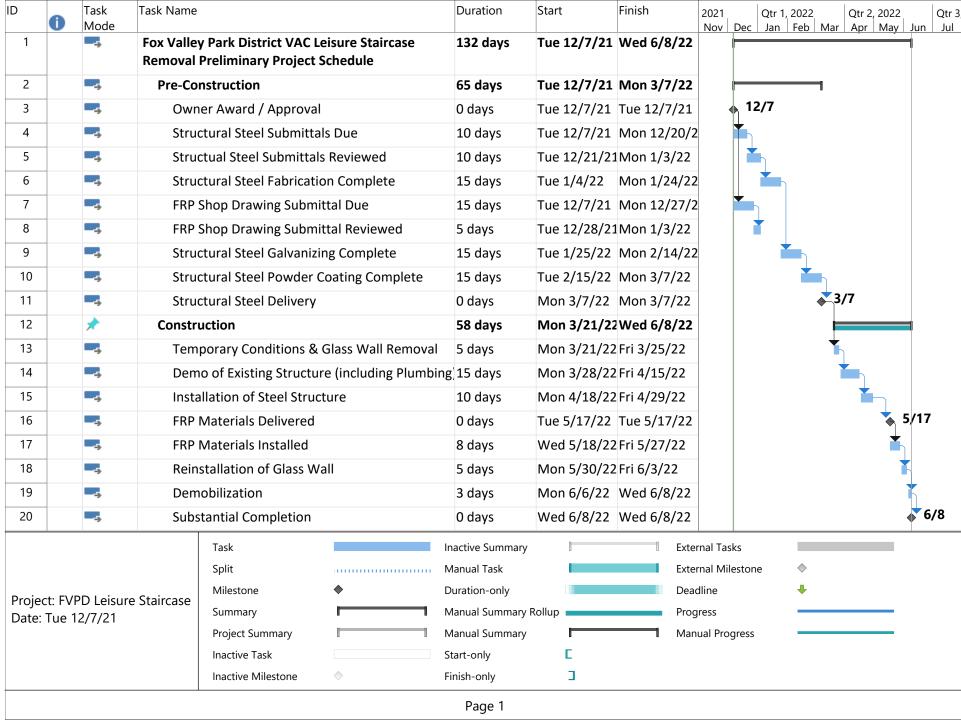

Jennifer Paprocki

**11.3** Approval of 2022 Financial Year Budget and related documents as presented in the amount of \$43,672,836.

Jennifer Paprocki

- Approve the repairs utilizing the City of Aurora Job Order Contract for the Vaughan Athletic Center Leisure Staircase Repairs in amount of \$418,452.35 to F.H. Paschen, and ratification of permits and previous emergency design totaling \$56,013.56 to the City of Aurora and F.H. Paschen.