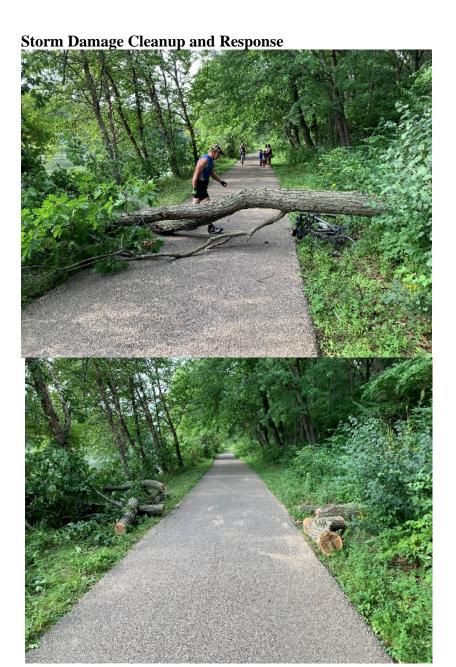

o complete the patching work on the topical

concrete surface with a successful outcome. While this is not the planned long-term solution for this surface, it is able to provide a gap solution until a larger more desirable project can be designed incorporating either the Leisure Pool surface and/or pool deck tile to capture bidding interest.





The water park was winterized one week after closing in mid-August. Continued work on the interior slide tower structural steel repairs and repainting shall begin in late September. Annual displays remain at the outside of the facility to showcase the hard work of our Greenhouse staff in propagating a beautiful display.

## Operations supporting IDNR and FVPD Fishing Derby Saturday July 10<sup>th</sup> – Jericho Lake Park



Page **5** of **7** 



Our Forestry Division has been diligent in addressing storm damage tree removals and trail clearance pruning associated with the storms. With nearly 50 miles of regional (many wooded) trails, the work provides unique challenges with respect to both access and constant use. These photos illustrate a trail user navigating over a downed tree while placing their bicycle under the tree to continue their evening ride. Time on scene for staff was 33 minutes at ~5:00PM on a Thursday evening. The location was 0.4 miles North of State St. on the Fox River Trail East. Staff engaged 14 trail users during the cleanup, aiding one couple in transferring their stroller with child onboard over the downed tree.



Vandalism and illegal dumping are challenges for the Department and account for nearly one s