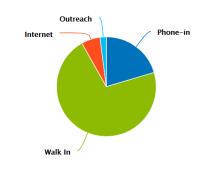

|      |       |      |    |   |
|      | 2     | 4     | 6     | 8  | 10 | 12 | 14   | 16       | 18 | 20 | 22 | 24   | 26    | 28   | 30 | ) |
|      |       |       |       |    |    |    | — Sa | les Actu | al |    |    |      |       |      |    |   |

| 7/01/2021 - 07/31/2021 🔻 |
|--------------------------|
| 68                       |
| 64                       |
| 62                       |
|                          |

| Activity o       | 7/01/2021 - 07/31/2021 🔻 |
|------------------|--------------------------|
| Attempted Calls  | 29                       |
| Spoke to         | 29                       |
| SMS              | 7                        |
| Emails           | 0                        |
| Total Appointmen | ts Booked 18             |

#### Leads by Contact Method







## July 2021

# Referral 5 Phone-in 2 Walk In 20 Internet 3 Corporate 9 Ex Member 5 Renewal 2 Total 46

| People    | 07/01/2021 - 07/31/2021 🔻 |
|-----------|---------------------------|
| Enquiries | 46                        |
| Tours     | 47                        |
| Sales     | 47                        |

| Activity         | 07/01/2021 - 07/31/2021 🔻 |
|------------------|---------------------------|
| Attempted Calls  | 0                         |
| Spoke to         | 0                         |
| SMS              | 5                         |
| Emails           | 0                         |
| Total Appointmen | nts Booked 27             |





Leads by Contact Method





## July 2021

| New Leads   |     |
|-------------|-----|
|             |     |
| Referral    | 13  |