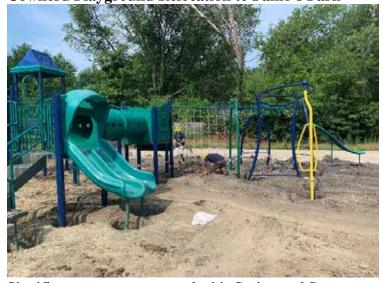

### FOX VALLEY PARK DISTRICT BOARD OF COMMISSIONERS

Serving the Fox Valley Park District
Kane, DuPage, Kendall and Will Counties, Illinois
OPEN SESSION MEETING AGENDA