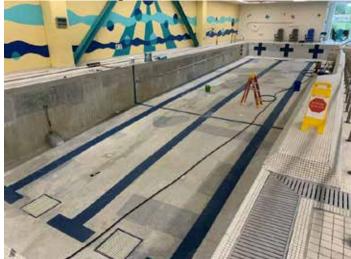

### FOX VALLEY PARK DISTRICT BOARD OF COMMISSIONERS

Serving the Fox Valley Park District
Kane, DuPage, Kendall and Will Counties, Illinois
OPEN SESSION MEETING AGENDA