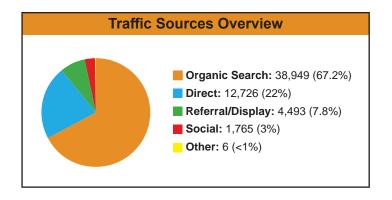

| 12,288 | 6,941   | 8,040    | 5,902  |
| # of New Visitors           | 25,157                  | 20,560    | 15,761   | 24,505  | 19,063   | 2,527  | 2,318  | 1,606  | 1,450            | 11,667 | 6,466   | 7,557    | 5,514  |
| % of New Visitors           | 76.2%                   | 75.9%     | 70.7%    | 75%     | 75.5%    | 78.4%  | 78.4%  | 81.7%  | 83%              | 76.1%  | 80%     | 75.8%    | 75.5%  |
| Bounce Rate                 | 46.86%                  | 47.84%    | 46.61%   | 38.45%  | 39.31%   | 54.16% | 51.36% | 46.22% | 46.33%           | 37.85% | 37.84%  | 37.21%   | 38.17% |
| Avg. Duration of Session    | 1:52                    | 1:52      | 1:57     | 1:51    | 1:50     | 1:36   | 1:39   | 1:32   | 1:23             | 1:50   | 1:17    | 1:48     | 1:38   |



| Content Overview                |           |                |  |  |  |  |  |  |  |  |
|---------------------------------|-----------|----------------|--|--|--|--|--|--|--|--|
| Pages                           | Pageviews | % of Pageviews |  |  |  |  |  |  |  |  |
| Blackberry Farm Homepage        | 27,978    | 18.4%          |  |  |  |  |  |  |  |  |
| FVPD Homepage                   | 17,865    | 11.8%          |  |  |  |  |  |  |  |  |
| Blackberry Farm Plan Your Visit | 15,265    | 10.1%          |  |  |  |  |  |  |  |  |
| Splash Country Home             | 9,676     | 6.4%           |  |  |  |  |  |  |  |  |
| Phillips Aquatic Center Home    | 8,661     | 5.7%           |  |  |  |  |  |  |  |  |





# **Digital Footprint at-a-glance**

Easy to see numbers, top trends and user act