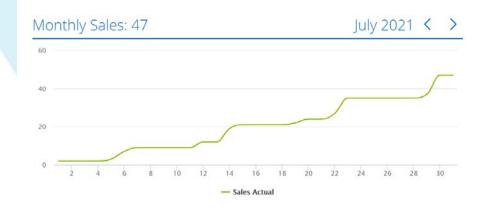

- Top five performing programs through June 30, 2021: ECare at Prisco and Eola, Indoor Youth Tennis, Eola Summer Camp, and Swim Team.
- Current condition of Operating, Recreation and Museum fund balances, which are healthy and meet or exceed the goal of 3-6, 3-5, 3-4 months respectively.
- Debt capacity overview including current total outstanding debt of \$23,382,711. The District has the ability to issue \$26,111,243 in additional debt without the need for a referendum, or \$119,870,428 with a referendum. This allows for a generous capacity for financial leverage if needed in the future.
- Revenue assumptions for 2022-2026 include not increasing the annual tax levy by more than 4%, reallocation of the levy from the Recreation to the General Operating funds, and a full recovery of 2019 revenue levels in 2-5 years.
- Expense assumptions for 2022-2026 include 1.5% average annual increase in operating expenses, and bond issuances (and related expenses) in 2021 and 2024.
- Considerations for 2022 budget include a projected total ending fund balance capital position of \$16,292,323 at the end of 2021.
- Recommendations from Speer include a spend down of remaining bond proceeds and a \$5,000,000 debt issuance in late 2021/early 2022 which will not increase FVPD taxes on residents' tax bill and would be paid off in two years.