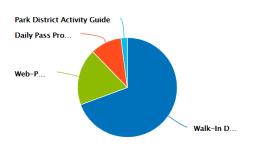

|       |      |    |   |
|      | 2     | 4     | 6     | 8  | 10 | 12 | 14   | 16       | 18 | 20 | 22 | 24   | 26    | 28   | 30 | ) |
|      |       |       |       |    |    |    | — Sa | les Actu | al |    |    |      |       |      |    |   |

| 7/01/2021 - 07/31/2021 🔻 |
|--------------------------|
| 68                       |
| 64                       |
| 62                       |
|                          |

| Activity o       | 7/01/2021 - 07/31/2021 🔻 |
|------------------|--------------------------|
| Attempted Calls  | 29                       |
| Spoke to         | 29                       |
| SMS              | 7                        |
| Emails           | 0                        |
| Total Appointmen | ts Booked 18             |

#### Leads by Contact Method







## July 2021

# Referral 5 Phone-in 2 Walk In 20 Internet 3 Corporate 9 Ex Member 5 Renewal 2 Total 46

| People    | 07/01/2021 - 07/31/2021 🔻 |
|-----------|---------------------------|
| Enquiries | 46                        |
| Tours     | 47                        |
| Sales     | 47                        |

| Activity         | 07/01/2021 - 07/31/2021 🔻 |
|------------------|---------------------------|
| Attempted Calls  | 0                         |
| Spoke to         | 0                         |
| SMS              | 5                         |
| Emails           | 0                         |
| Total Appointmen | nts Booked 27             |





Leads by Contact Method





## July 2021

| New Leads   |     |
|-------------|-----|
|             |     |
| Referral    | 13  |
|