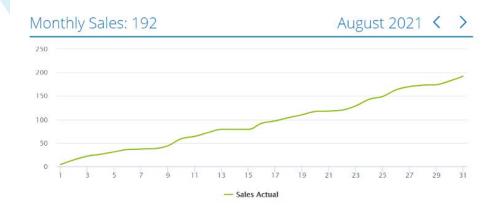

eferral    | 8   |
| Phone-in    | 32  |
| Walk In     | 133 |
| Internet    | 4   |
| Guest Visit | 7   |
| Corporate   | 22  |
| Ex Member   | 23  |
| Renewal     | 9   |
| Total       | 238 |
|             |     |

| People    | 08/01/2021 - 08/31/2021 ▼ |
|-----------|---------------------------|
| Enquiries | 238                       |
| Tours     | 243                       |
| Sales     | 192                       |

| Activity        | 08/01/2021 - 08/31/2021 🔻 |
|-----------------|---------------------------|
| Attempted Calls | 127                       |
| Spoke to        | 34                        |
| SMS             | 71                        |
| Emails          | 1                         |
| Total Appointme | nts Booked 115            |

#### Leads by Contact Method







#### **Recreation Department Board Briefs:**

#### Fox Fitness – Eola / Prisco / Vaughan

#### **Group Exercise**

Fox Fitness had 2,903 participants between the three locations in July which was 230 more participants than June 2021. Classes averaged 11 participants each which is the highest since before the pandemic shutdown. In August, Fox Fitness was down a little with 2,693 participants which is a result of the normal back to school changes in parent's schedules.

#### **Personal Training**

Fox Fitness performed 340 personal training sessions in July which is 31 more sessions than June 2021 and 313 personal training sessions in August.

#### Membership / GymSales – Capture and Convert Leads

During the month of July, Fox Fitness had a total of 342 leads and 324 sales for a 95% conve