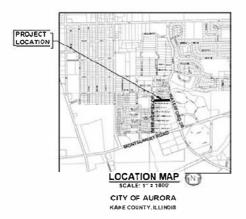

ATE: September 13, 2021

RE: Hometown Asphalt Trail Extension Improvements

The 2021 budget includes funds for the extension of the Hometown Trail. The improvement consists of a new 615-foot hot-mix asphalt trail from Serendipity Drive to Waterford Drive between Walnut Park Lane and Wild Flower Lane. Staff worked with Engineering Enterprises Inc. to design and bid the improvements and the City of Aurora for the permitting of the improvements. The District opened sealed bids on August 27, 2021. The District received five (5) bids. Evans & Son Blacktop Inc from West Chicago was the lowest responsible responsive bidder at \$54,345.70.

The engineers estimate of probable cost (EOPC) was \$65,557.50. Attached you will find the bid tabulation as well as recommendation letter from our Engineer.



I recommend the Board of Commissioners approve the Hometown Asphalt Trail Extension Improvements to Evans & Son Blacktop Inc. in the amount of \$54,345.70.



#### BID TABULATION HOMETOWN ASPHALT TRAIL EXTENSION FOX VALLEY PARK DISTRICT

|             | BID TABULATION EVANS AND SON BIDS RECD 8/27/2021 3N775 Powis Rd West Chicago. IL 60185 |       | SCHROEDER ASPHALT<br>PO Box 831<br>Huntey, IL 60142 |               | FOX EXCAVATING<br>1305 S. River Street<br>Batavia. IL. 60510 |               | EVERLAST BLACKTOP<br>7N540 IL-25<br>South Elgin, IL 60177 |               | GENEVA CONSTRUCTION<br>1350 Aurora Ave.<br>Aurora. IL 80505 |               | ENGINEER'S ESTIMATE<br>52 Wheeler Road<br>Sugar Grove, IL 80554 |               |                     |                |                     |
|