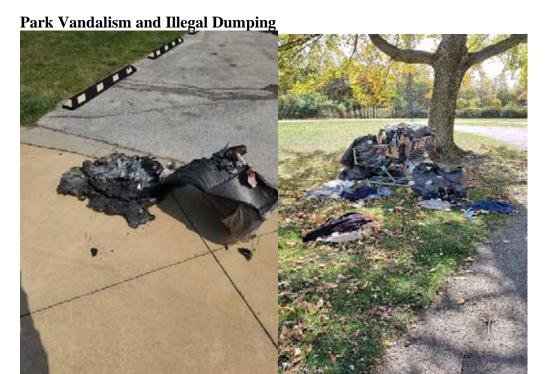

FVPD Fishing Derby Saturday July 10<sup>th</sup> – Jericho Lake Park



Page **5** of **7** 



Our Forestry Division has been diligent in addressing storm damage tree removals and trail clearance pruning associated with the storms. With nearly 50 miles of regional (many wooded) trails, the work provides unique challenges with respect to both access and constant use. These photos illustrate a trail user navigating over a downed tree while placing their bicycle under the tree to continue their evening ride. Time on scene for staff was 33 minutes at ~5:00PM on a Thursday evening. The location was 0.4 miles North of State St. on the Fox River Trail East. Staff engaged 14 trail users during the cleanup, aiding one couple in transferring their stroller with child onboard over the downed tree.



Vandalism and illegal dumping are challenges for the Department and account for nearly one staff member in Operations per day. The photos illustrate a plastic trash receptacle melted after being set on fire, and a grocery cart filled with household trash left at a park site.

### **Unauthorized Use**



Many District sites have ongoing challenges relative to unauthorized use. Operations works in coordination with the Fox Valley Park District Police and Public Safety Department in the restoration of these areas back to full use.



FROM: Jeff Palmquist, Director of Planning

DATE: September 13, 2021

RE: Planning Board Report for July and August 2021

**2021** Capital Bill Projects Update: Two Fox Valley Park District projects identified in the 2021 Capital Bill are advancing through the