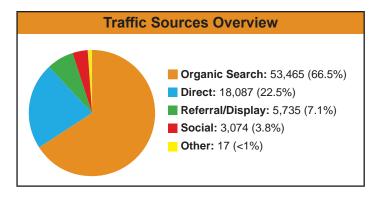

1,654            | 12,134 | 12,288  | 10,135   | 8,040  |
| # of New Visitors          | 27,339                 | 25,157    | 14,897   | 19,591  | 24,505   | 2,614  | 2,527  | 1,477  | 1,606            | 11,661 | 11,667  | 9,777    | 7,557  |
| % of New Visitors          | 74.3%                  | 76.2%     | 73.2%    | 75.3%   | 75%      | 77.4%  | 78.4%  | 81.6%  | 81.7%            | 77%    | 76.1%   | 75.3%    | 75.8%  |
| Bounce Rate                | 40.66%                 | 46.86%    | 44.00%   | 36.63%  | 38.45%   | 49.84% | 54.16% | 44.42% | 46.22%           | 32.11% | 37.85%  | 32.33%   | 37.21% |
| Avg. Duration of Session   | 2:08                   | 1:52      | 1:55     | 2:03    | 1:51     | 1:39   | 1:36   | 1:18   | 1:32             | 2:03   | 1:50    | 2:01     | 1:48   |



| Content Overview                |           |                |  |  |  |  |  |  |  |
|---------------------------------|-----------|----------------|--|--|--|--|--|--|--|
| Pages                           | Pageviews | % of Pageviews |  |  |  |  |  |  |  |
| Blackberry Farm Homepage        | 37,004    | 17.0%          |  |  |  |  |  |  |  |
| FVPD Homepage                   | 21,904    | 10.1%          |  |  |  |  |  |  |  |
| Splash Country Homepage         | 18,941    | 8.7%           |  |  |  |  |  |  |  |
| Blackberry Farm Plan Your Visit | 18,568    | 8.5%           |  |  |  |  |  |  |  |
| Splash Country Admission        | 14,686    | 6.8%           |  |  |  |  |  |  |  |

FALL PLAYBOOK



July 2021 Marketing Report

# **Digital Footprint at-a-glance**

Easy to see numbers, top tr