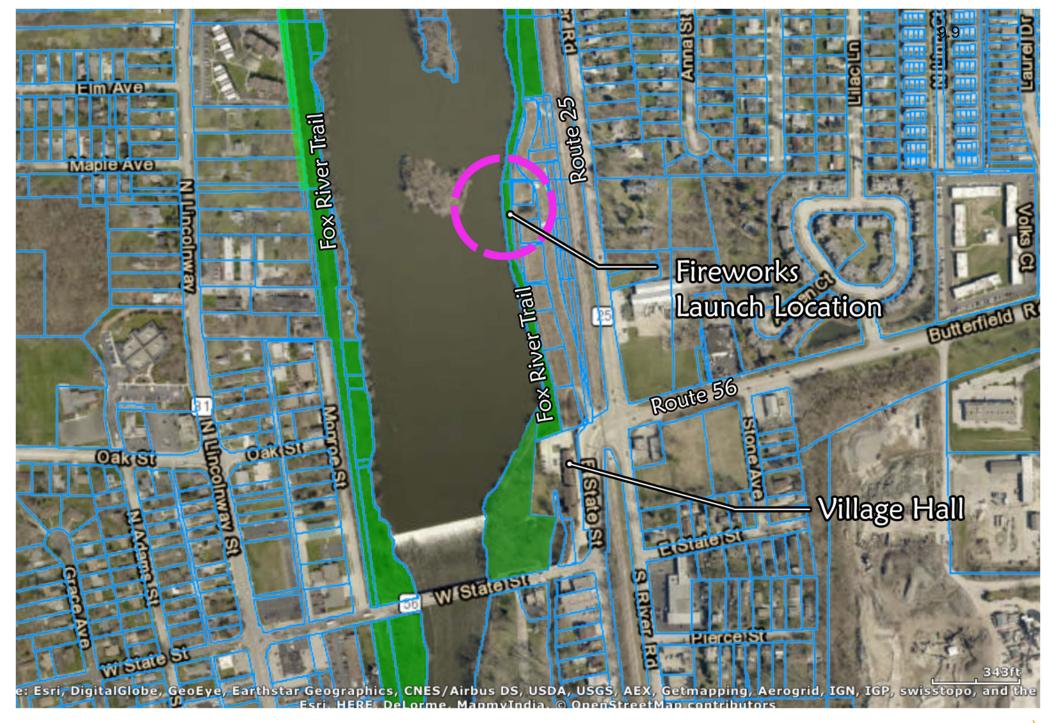

- **9.3** Approve payroll for the period ending April 30, 2021 in the amount of \$954,738.
- **9.4** Approve the statement of estimated revenues and expenses for period ending March 31, 2021.
- **9.5** Approval of accounts receivable write-offs for April 2021 in the amount of \$855.
- **9.6** Approve Department Directors and other reports.
- **9.7** Approve the capital projects permitting fees & charges, cost summaries, and project bid schedule reports.
- **9.8** Approve the extension of the Executive Director's contract by one year to October 31, 2024.
- **9.9** Approve the Intergovernmental License Agreement between the Fox Valley Park District and the Village of North Aurora for fireworks on Fox Valley Park District Property.