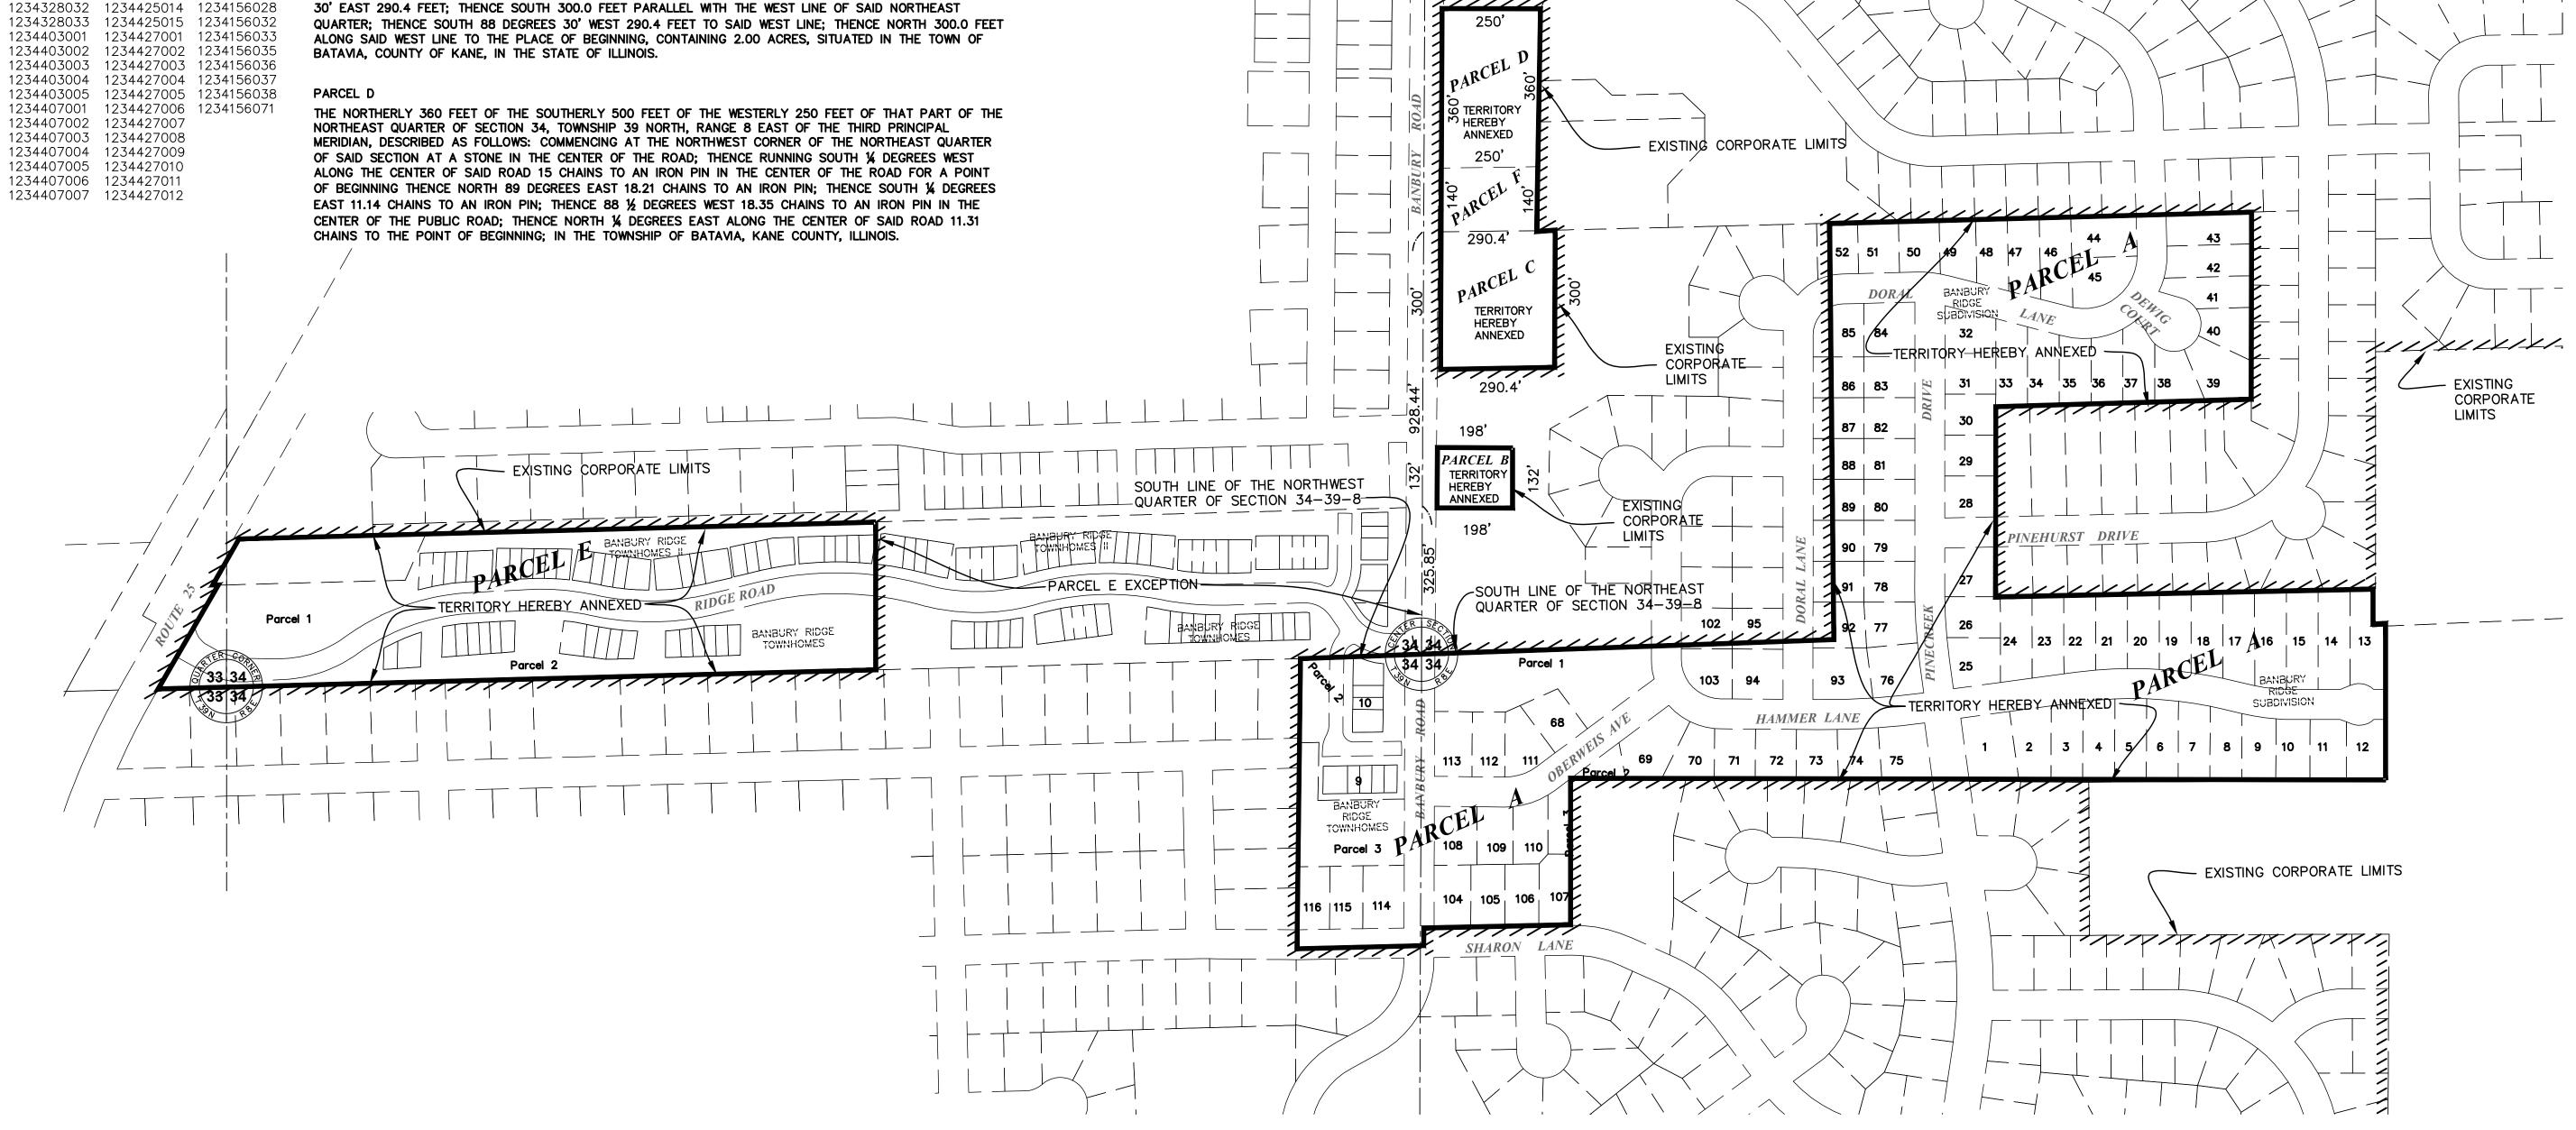

#### 15.0 NEW BUSINESS

**15.1** Approve the naming of the 1.3-acre park site at Weston Avenue as Weston Avenue Park.

Jeff Palmquist

**15.2** Approve Ordinance Number 21-496 annexing portions of the Banbury Ridge subdivision and adjacent properties located along the east side of Banbury Road in North Aurora into the Fox Valley Park District.