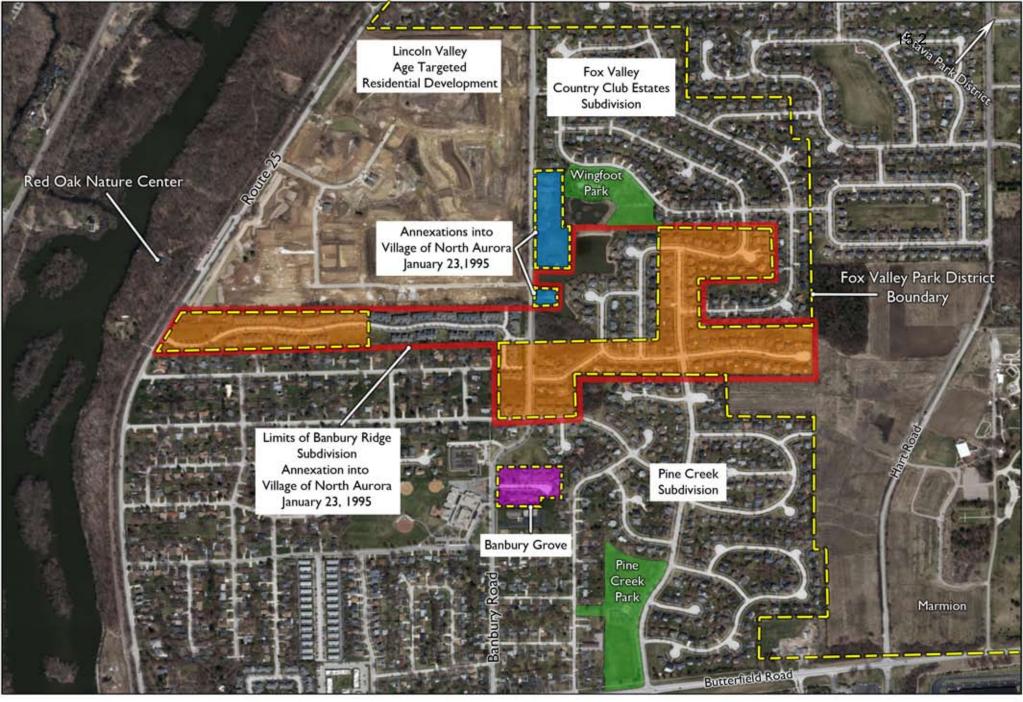

#### 15.0 NEW BUSINESS

**15.1** Approve the naming of the 1.3-acre park site at Weston Avenue as Weston Avenue Park.

Jeff Palmquist

**15.2** Approve Ordinance Number 21-496 annexing portions of the Banbury Ridge subdivision and adjacent properties located along the east side of Banbury Road in North Aurora into the Fox Valley Park District.