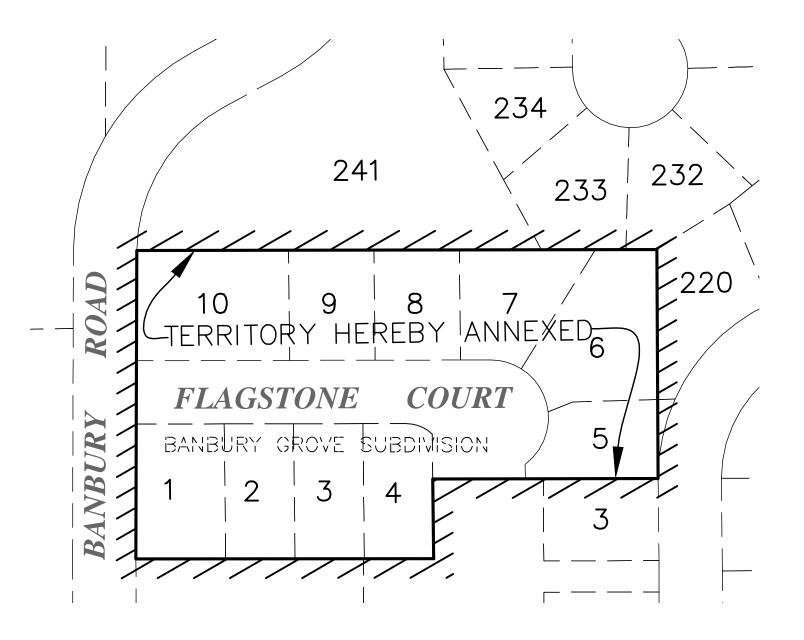

Jeff Palmquist

15.3 Approve Ordinance Number 21-497 annexing the Banbury Grove subdivision, located along the east side of Banbury Road in North Aurora, into the Fox Valley Park District.

Jeff Palmquist