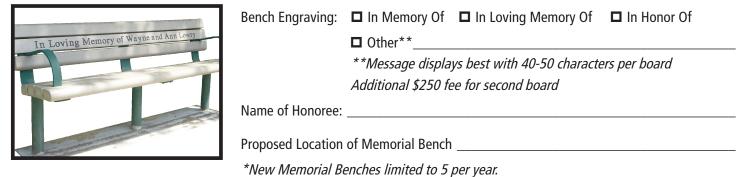

#### □ MEMORIAL BENCH – \$4000 DONATION\*

To submit application for review, please see Terms and Conditions on other side >

- 1. The Parks Department staff reserves the right to select the location and species of a memorial tree and/or bench in the selected park or property. Fox Valley Park District staff will work with the person purchasing the memorial to find a mutually agreeable location and tree species where applicable.
- 2. Scheduling of the tree planting is at the discretion of the Parks Department staff. To achieve the best chance for planting success, trees are typically planted in the spring or fall. Fox Valley staff will work to find a mutually agreeable date and location, which remains contingent on favorable weather and soil conditions.
- 3. All Fox Valley Park District ordinances and local municipal rules must be followed, and should any part of this policy be found to be in conflict with ordinances, park rules or other laws, then this policy shall not govern but the applicable law or park rule shall govern.
- 4. A \$500 donation will be applied to the purchase of a memorial tree, its planting and initial maintenance. A \$4,000 donation will be applied to the purchase of a memorial bench, memorial inscription, installation and initial maintenance. New memorial benches are limited to 5 per year.
- 5. The District shall use best management practices to assist the memorial tree so that it survives and thrives. However, the District does not guarantee that a memorial tree will survive and is not responsible for the replacement of a memorial tree if it dies, is knocked over or otherwise in need of removal, for example, due to disease or pestilence.